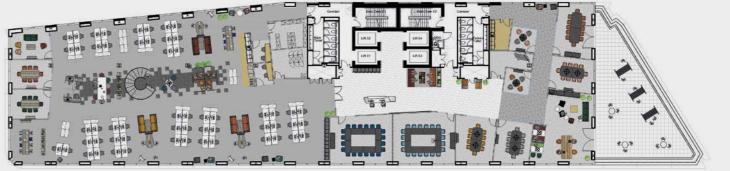

### SPACE PLANNER

The Lincoln's highly efficient office floorplates allows for flexible space planning. Whether your business is seeking an open plan, collaborative arrangement or a more cellular office environment the building can accommodate a wide variety of space plan design.

TECH HUB KEY

FIRST: TECH HUB 122 workstations

**TYPICAL** FINANCIAL 96 workstations

FINANCIAL KEY

SPECIFICATION