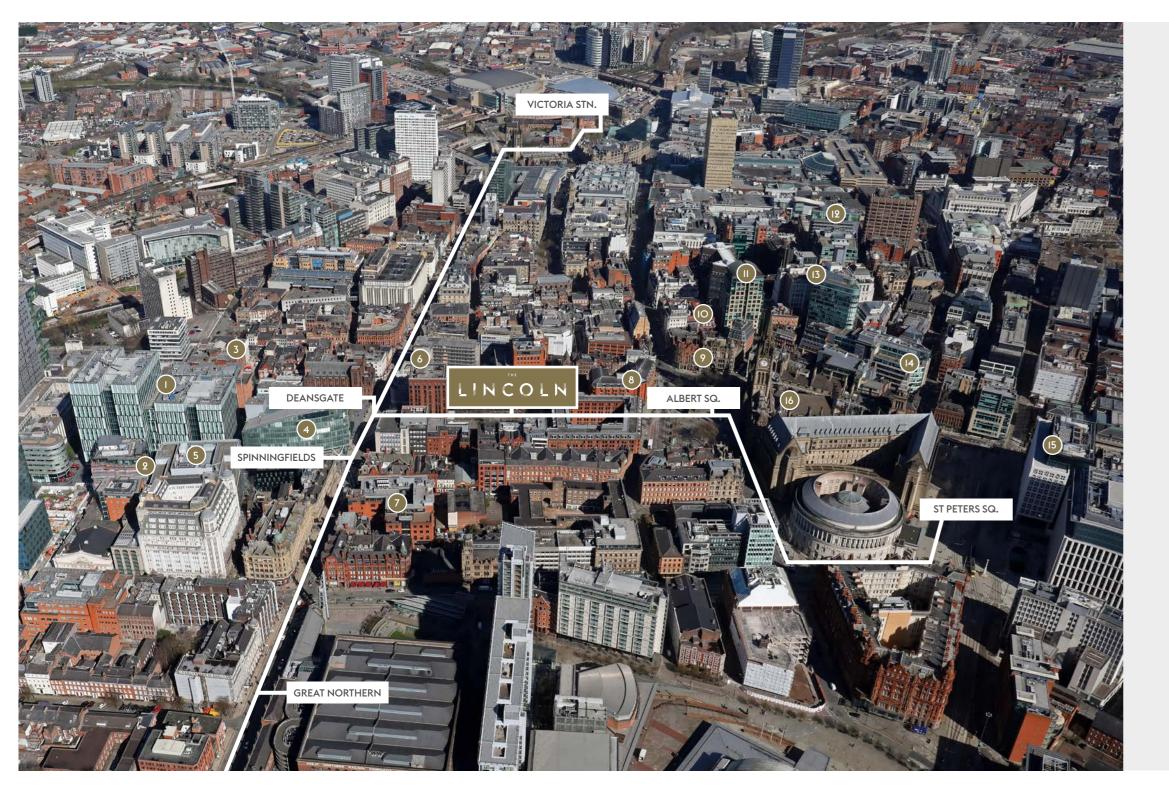

# THIS IS THE LINCOLN

The Lincoln sits at the very heart of Lincoln Square, a soon to be reimagined peace garden that will provide an intimate pocket of calm amongst the hustle and bustle of the city centre. The new, regenerated Lincoln Square will link Manchester Town Hall and Albert Square to Deansgate and Spinningfields.

- BARCLAYS, BDO, GMC, PINSENT MASON, BROWN SHIPLEY, DAC BEACHCROFT.
- 2 HSBC, GRANT, THORNTON.
- 3 CMS, BREWIN, DOLPHIN.
- 4 NAT WEST, RBS.
- 5 DELOITTE, DWF.
- 6 QBIC HOTEL, SPACES.
- AIG.
- 8 EAGLE LABS.
- 9 FE
- BLCP.
- II ZEUS CAPITAL, LIVINGBRIDGE.
- 12 BET 365, ALDERMORE, HBOS.
- 13 QE
- MARSH & MCLENNAN.
- KPMG, ADDLESHAWS, DLA PIPER, EY, MAZARS.
- 16 MANCHESTER CITY COUNCIL.