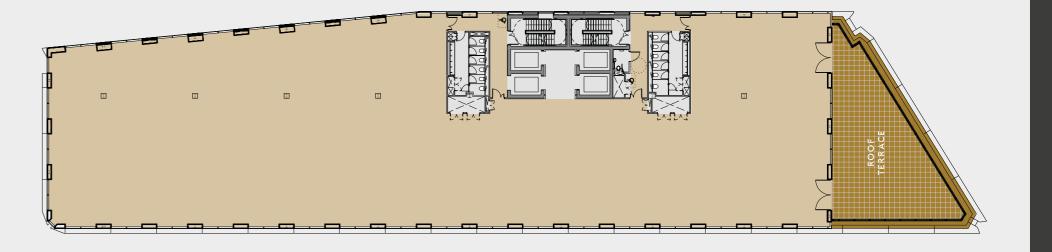

## SIXTH

|        | SQ M (NIA) | SQ FT (NIA) |
|--------|------------|-------------|
| FFICE  | 1,315      | 14,155      |
| ERRACE | 139        | 1,49        |

ANOTHER LEVEL

### SPACE PLANNER

The Lincoln's highly efficient office floorplates allows for flexible space planning. Whether your business is seeking an open plan, collaborative arrangement or a more cellular office environment the building can accommodate a wide variety of space plan design.