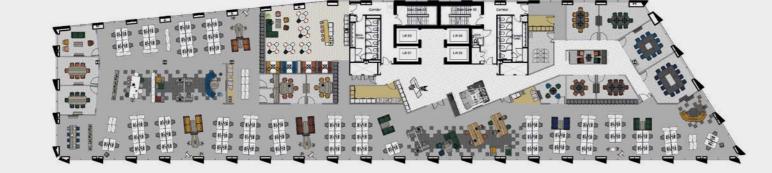

### SPACE PLANNER

The Lincoln's highly efficient office floorplates allows for flexible space planning. Whether your business is seeking an open plan, collaborative arrangement or a more cellular office environment the building can accommodate a wide variety of space plan design.

TECH HUB KEY

FIRST: TECH HUB 122 workstations

**TYPICAL** FINANCIAL 96 workstations

FINANCIAL KEY

SPECIFICATION