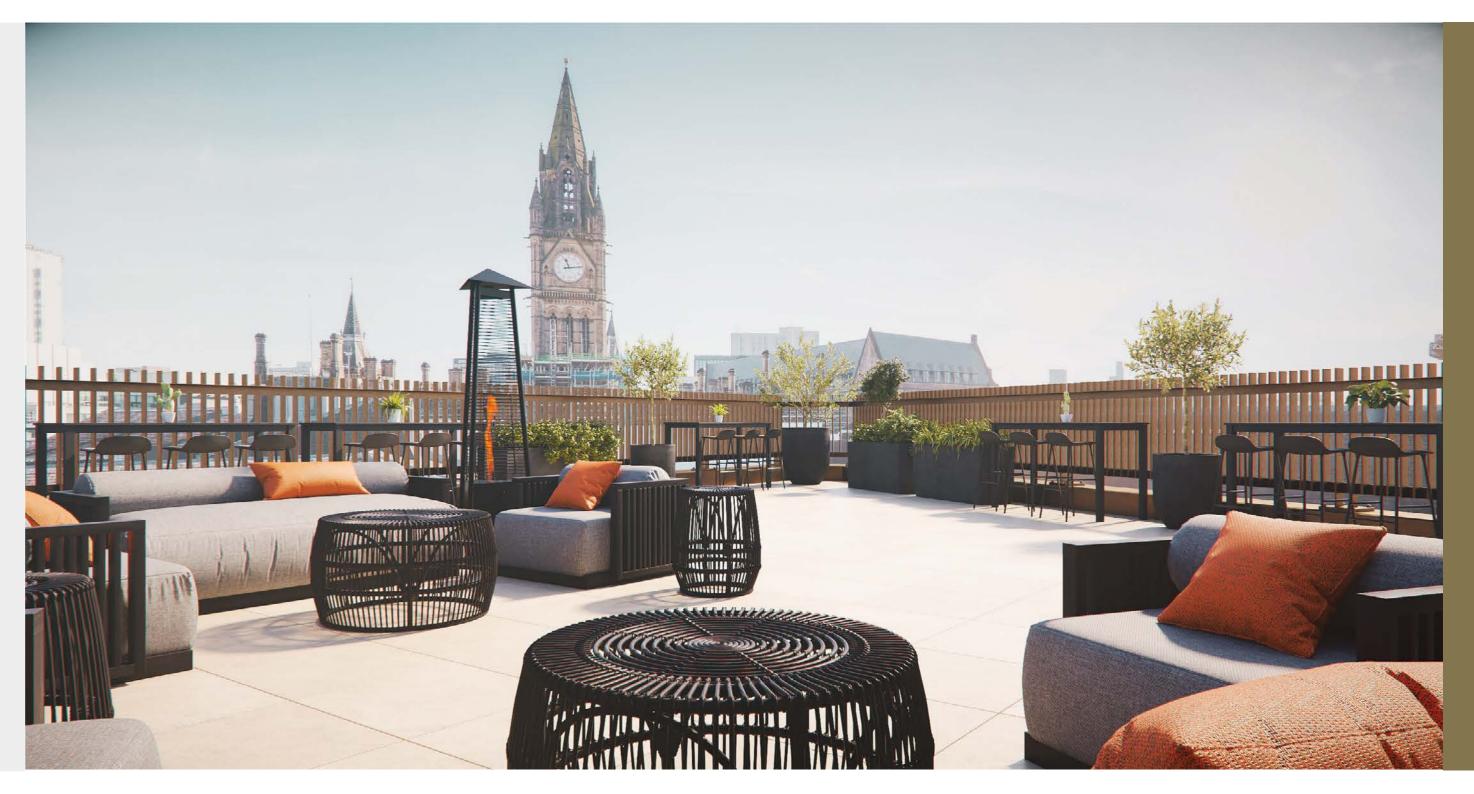

## SIXTH

|        | SQ M (NIA) | SQ FT (NIA) |
|--------|------------|-------------|
| FFICE  | 1,315      | 14,155      |
| ERRACE | 139        | 1,49        |

ANOTHER LEVEL

#### BUILDING FEATURES

AUTOMATED LED LIGHTING CONTROL

CENTRAL AIR HANDLING SYSTEM

4 x 17 PERSON PASSENGER LIFTS

BUILDING OCCUPANCY DESIGNED TO I:8 SQ M

600000

ROOF TERRACE TO 6TH FLOOR

MANNED RECEPTION