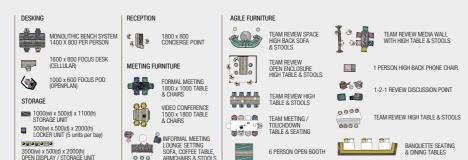

### SPACE PLANNER

The Lincoln's highly efficient office floorplates allows for flexible space planning. Whether your business is seeking an open plan, collaborative arrangement or a more cellular office environment the building can accommodate a wide variety of space plan design.

TECH HUB KEY

FIRST: TECH HUB 122 workstations

**TYPICAL** FINANCIAL 96 workstations

FINANCIAL KEY

SPECIFICATION