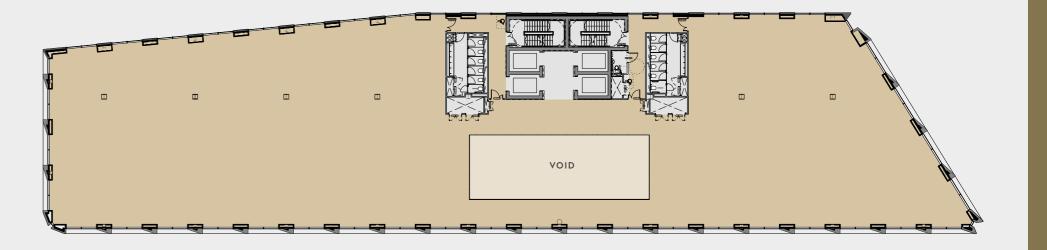

## FIRST

|       | SQ M (NIA) | SQ FT (NIA) |
|-------|------------|-------------|
| FFICE | 1,374      | 14,790      |

### SPACE PLANNER

The Lincoln's highly efficient office floorplates allows for flexible space planning. Whether your business is seeking an open plan, collaborative arrangement or a more cellular office environment the building can accommodate a wide variety of space plan design.