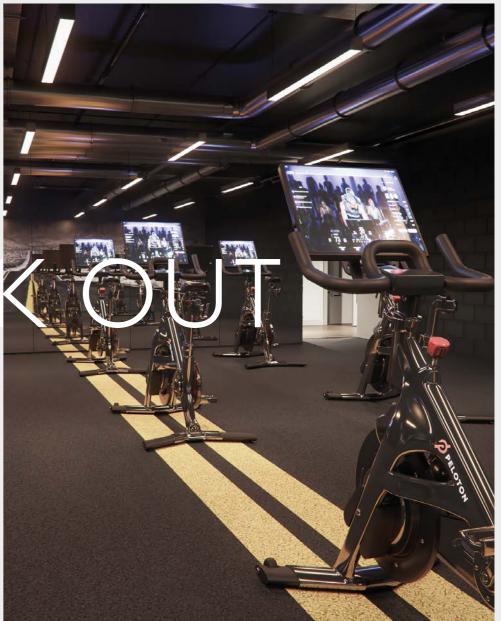

### WELLNESS SUITE

Healthy body means healthy mind and with a dedicated well-being space located within the building you won't need to go far to get your fitness fix.

- 120 CYCLE SPACES
- 164 LOCKERS
- 16 SHOWERS
- WELLNESS ROOM
- RELAXATION ROOM
- SPIN STUDIO
- YOGA STUDIO