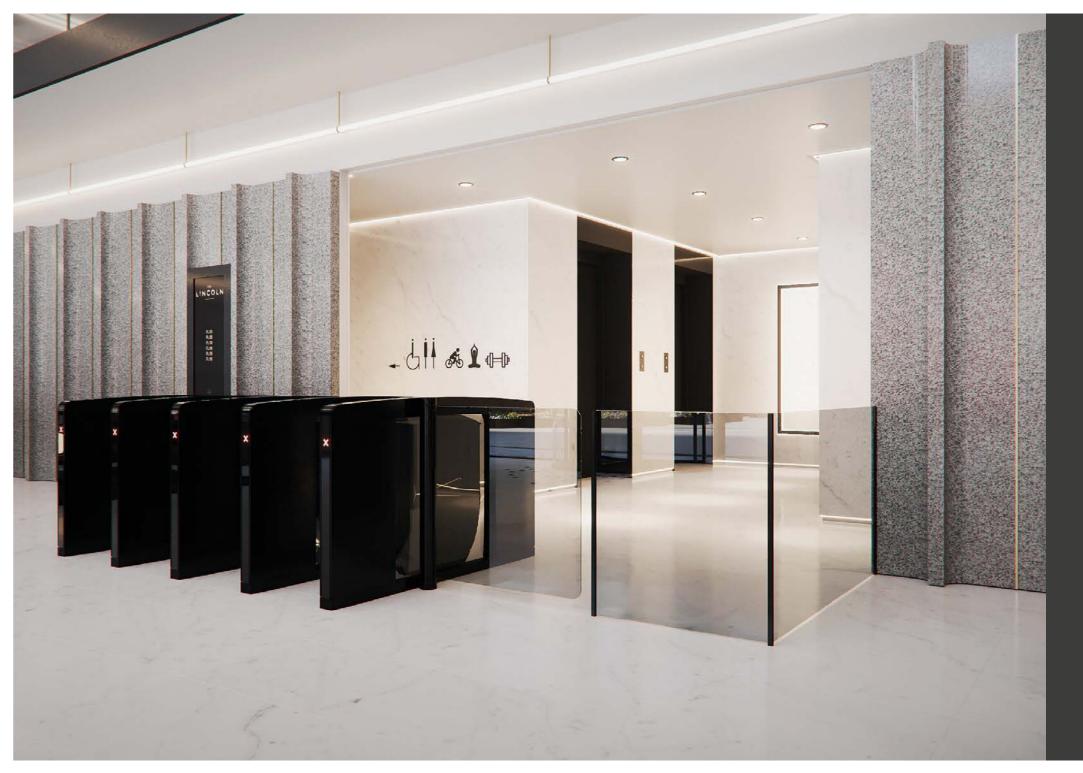

ON ARRIVAL

DETAILS MAKE THE DIFFERENCE

The reception gives a feeling of restrained luxury with a strong emphasis on quality of materials. The space offers a range of settings including break out areas and a business lounge, allowing tenants and visitors to work, collaborate and relax away from their normal place of work.

#### BUILDING FEATURES

AUTOMATED LED LIGHTING CONTROL

CENTRAL AIR HANDLING SYSTEM

4 x 17 PERSON PASSENGER LIFTS

BUILDING OCCUPANCY DESIGNED TO I:8 SQ M

600000

ROOF TERRACE TO 6TH FLOOR

MANNED RECEPTION

CCTV

24/7 FOB

ACCESS

WIRED CERTIFIED PLATINUM

FLOOR TO CEILING HEIGHT 2.75M