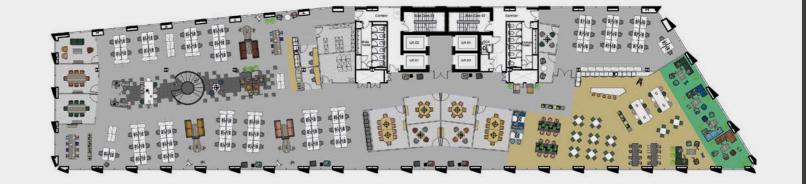

### SPACE PLANNER

The Lincoln's highly efficient office floorplates allows for flexible space planning. Whether your business is seeking an open plan, collaborative arrangement or a more cellular office environment the building can accommodate a wide variety of space plan design.

TECH HUB KEY

FIRST: TECH HUB 122 workstations

**TYPICAL** FINANCIAL 96 workstations

FINANCIAL KEY

SPECIFICATION