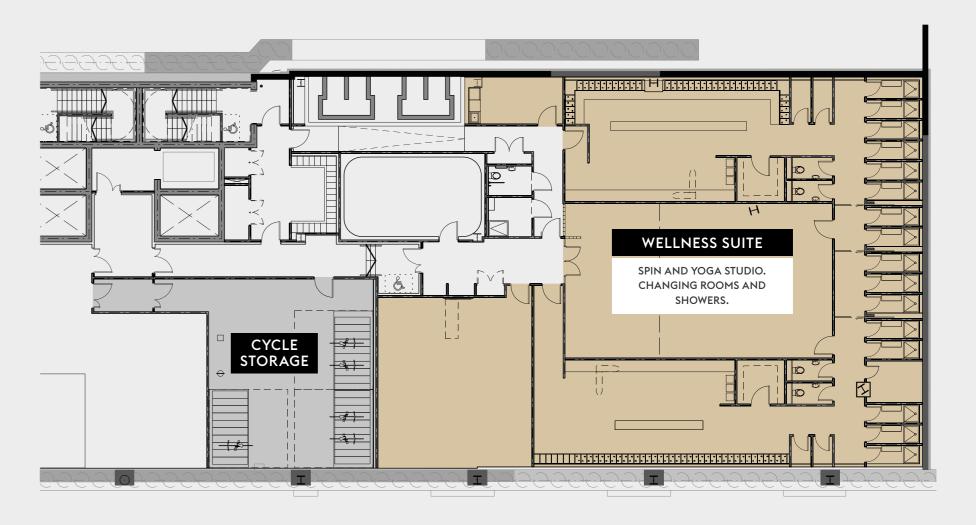

### WELLNESS SUITE

Healthy body means healthy mind and with a dedicated well-being space located within the building you won't need to go far to get your fitness fix.

- 120 CYCLE SPACES
- 164 LOCKERS
- 16 SHOWERS
- WELLNESS ROOM
- RELAXATION ROOM
- SPIN STUDIO
- YOGA STUDIO