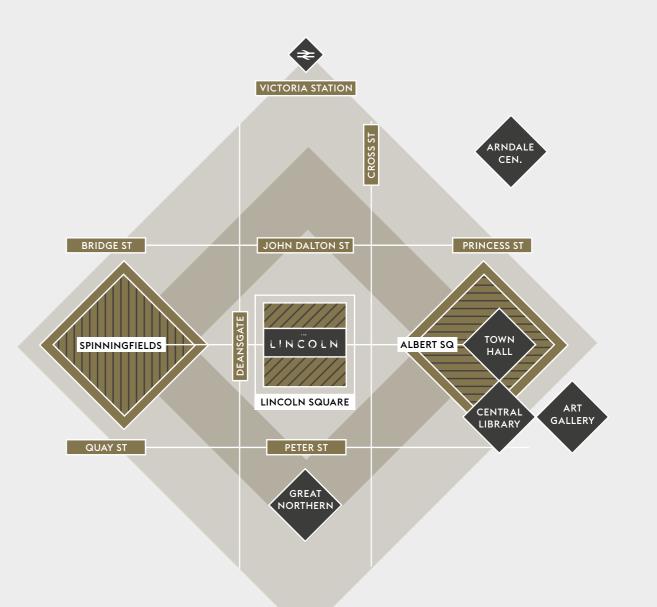

# THIS IS THE LINCOLN

The Lincoln sits at the very heart of Lincoln Square, a soon to be reimagined peace garden that will provide an intimate pocket of calm amongst the hustle and bustle of the city centre. The new, regenerated Lincoln Square will link Manchester Town Hall and Albert Square to Deansgate and Spinningfields.