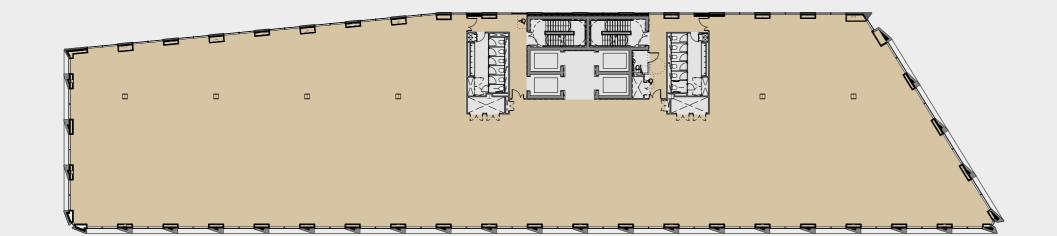

## SECOND - FIFTH

|     |        | SQ M (NIA) | SQ FT (NIA |
|-----|--------|------------|------------|
| 2ND | OFFICE | 1,487      | 16,006     |
| 3RD | OFFICE | 1,487      | 16,006     |
| 4TH | OFFICE | 1,487      | 16,006     |
| 5TH | OFFICE | 1,487      | 16,006     |

### SPACE PLANNER

The Lincoln's highly efficient office floorplates allows for flexible space planning. Whether your business is seeking an open plan, collaborative arrangement or a more cellular office environment the building can accommodate a wide variety of space plan design.